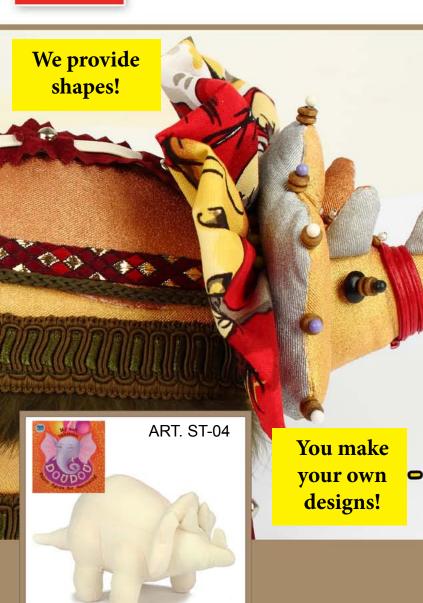

**DOUDOU** – textile shapes of various animals: from dinosaurs to field mouse, made from plain pale color cotton fabric, stuffed with Holofiber.

Create for Fun

These shapes are a brilliant idea for making one's own individual and unique talisman.