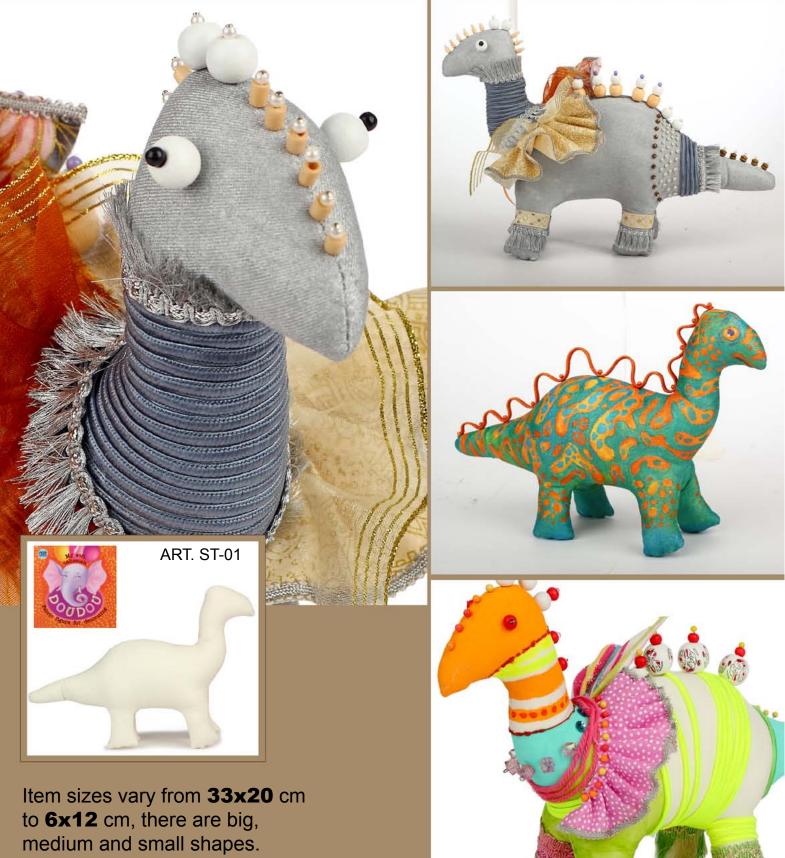

**DOUDOU** – textile shapes of various animals: from dinosaurs to field mouse, made from plain pale color cotton fabric, stuffed with Holofiber.

Create for Fun

These shapes are a brilliant idea for making one's own individual and unique talisman.

It can become a home decoration, a bag accessory or even a toy for children!

Marc

Marabu

Silk

ART. ST-09

«What do I do with it?», you ask. We answer: «Anything you like!». You can paint it with special fabric paint or markers, decorate with beads and sequins, embroider different patterns, sew on pieces of fabric, or even make clothes... Let your fantasy lead you!