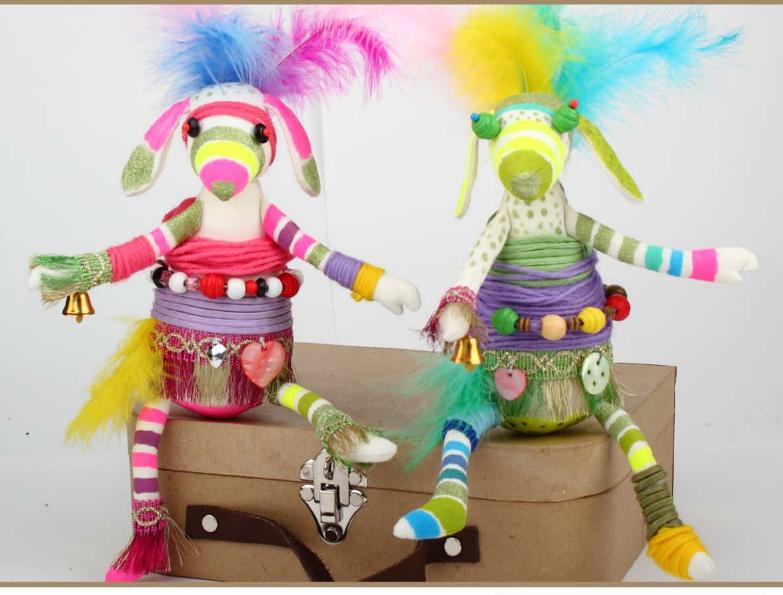

**DOUDOU** – textile shapes of various animals: from dinosaurs to field mouse, made from plain pale color cotton fabric, stuffed with Holofiber.

Create for Fun

These shapes are a brilliant idea for making one's own individual and unique talisman.

It can become a home decoration, a bag accessory or even a toy for children!

Marc

Marabu

Silk

ART. ST-09

«What do I do with it?», you ask. We answer: «Anything you like!». You can paint it with special fabric paint or markers, decorate with beads and sequins, embroider different patterns, sew on pieces of fabric, or even make clothes... Let your fantasy lead you!