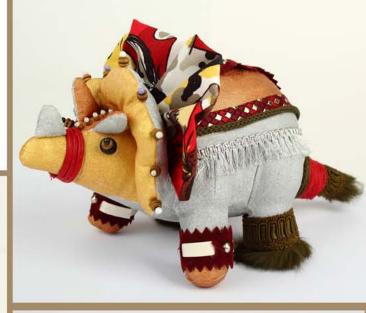

**DOUDOU** – textile shapes of various animals: from dinosaurs to field mouse, made from plain pale color cotton fabric, stuffed with Holofiber.

Create for Fun

These shapes are a brilliant idea for making one's own individual and unique talisman.

It can become a home decoration, a bag accessory or even a toy for children!

Marc

Marabu

Silk

ART. ST-09

«What do I do with it?», you ask. We answer: «Anything you like!». You can paint it with special fabric paint or markers, decorate with beads and sequins, embroider different patterns, sew on pieces of fabric, or even make clothes... Let your fantasy lead you!