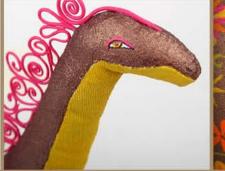

**DOUDOU** – textile shapes of various animals: from dinosaurs to field mouse, made from plain pale color cotton fabric, stuffed with Holofiber.

Create for Fun

These shapes are a brilliant idea for making one's own individual and unique talisman.

It can become a home decoration, a bag accessory or even a toy for children!

Marc

Marabu

Silk

ART. ST-09

«What do I do with it?», you ask. We answer: «Anything you like!». You can paint it with special fabric paint or markers, decorate with beads and sequins, embroider different patterns, sew on pieces of fabric, or even make clothes... Let your fantasy lead you!