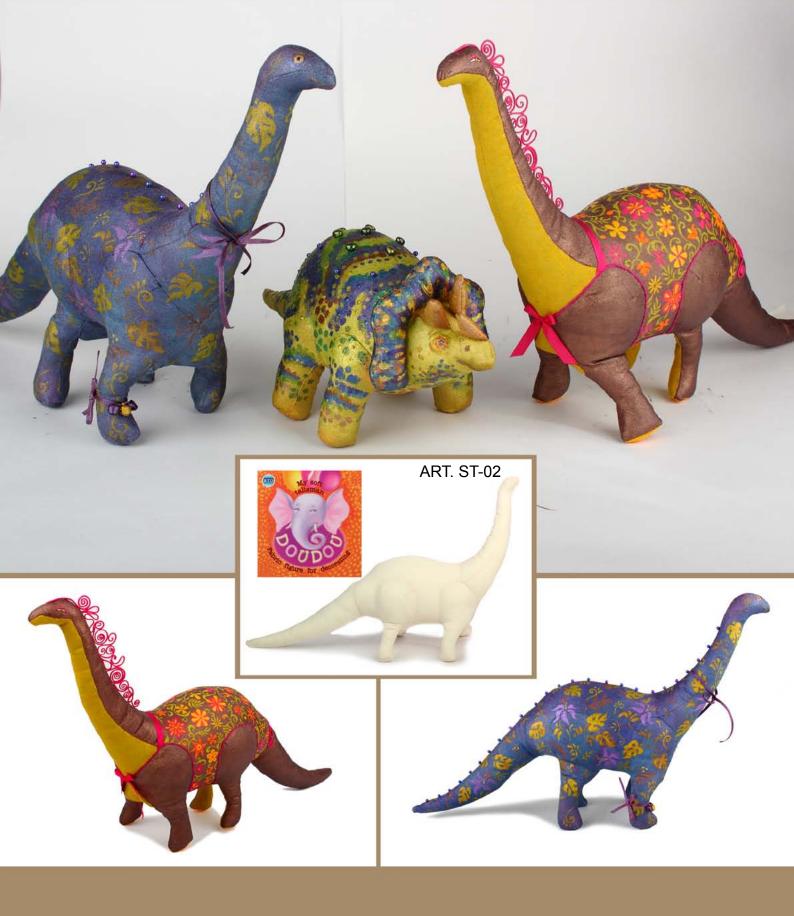

**DOUDOU** – textile shapes of various animals: from dinosaurs to field mouse, made from plain pale color cotton fabric, stuffed with Holofiber.

Create for Fun

These shapes are a brilliant idea for making one's own individual and unique talisman.

It can become a home decoration, a bag accessory or even a toy for children!

Marc

Marabu

Silk

ART. ST-09

«What do I do with it?», you ask. We answer: «Anything you like!». You can paint it with special fabric paint or markers, decorate with beads and sequins, embroider different patterns, sew on pieces of fabric, or even make clothes... Let your fantasy lead you!