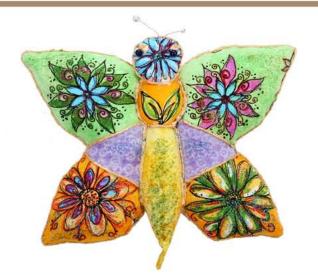

**DOUDOU** – textile shapes of various animals: from dinosaurs to field mouse, made from plain pale color cotton fabric, stuffed with Holofiber.

Create for Fun

These shapes are a brilliant idea for making one's own individual and unique talisman.

It can become a home decoration, a bag accessory or even a toy for children!

Marc

Marabu

Silk

ART. ST-09

«What do I do with it?», you ask. We answer: «Anything you like!». You can paint it with special fabric paint or markers, decorate with beads and sequins, embroider different patterns, sew on pieces of fabric, or even make clothes... Let your fantasy lead you!