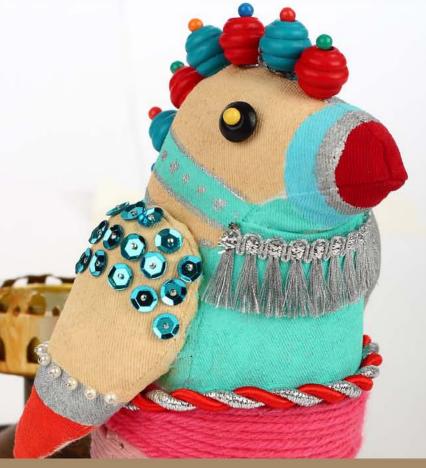

**DOUDOU** – textile shapes of various animals: from dinosaurs to field mouse, made from plain pale color cotton fabric, stuffed with Holofiber.

Create for Fun

These shapes are a brilliant idea for making one's own individual and unique talisman.

It can become a home decoration, a bag accessory or even a toy for children!

Marc

Marabu

Silk

ART. ST-09

«What do I do with it?», you ask. We answer: «Anything you like!». You can paint it with special fabric paint or markers, decorate with beads and sequins, embroider different patterns, sew on pieces of fabric, or even make clothes... Let your fantasy lead you!