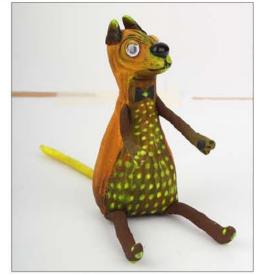

**DOUDOU** – textile shapes of various animals: from dinosaurs to field mouse, made from plain pale color cotton fabric, stuffed with Holofiber.

Create for Fun

These shapes are a brilliant idea for making one's own individual and unique talisman.

It can become a home decoration, a bag accessory or even a toy for children!

Marc

Marabu

Silk

ART. ST-09

«What do I do with it?», you ask. We answer: «Anything you like!». You can paint it with special fabric paint or markers, decorate with beads and sequins, embroider different patterns, sew on pieces of fabric, or even make clothes... Let your fantasy lead you!