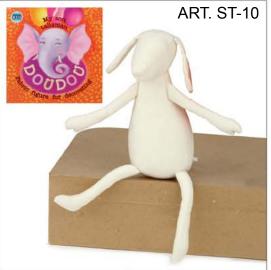

**DOUDOU** – textile shapes of various animals: from dinosaurs to field mouse, made from plain pale color cotton fabric, stuffed with Holofiber.

Create for Fun

These shapes are a brilliant idea for making one's own individual and unique talisman.