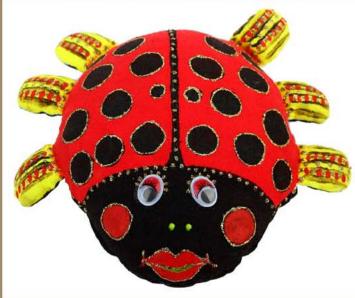

**DOUDOU** – textile shapes of various animals: from dinosaurs to field mouse, made from plain pale color cotton fabric, stuffed with Holofiber.

Create for Fun

These shapes are a brilliant idea for making one's own individual and unique talisman.

It can become a home decoration, a bag accessory or even a toy for children!

Marc

Marabu

Silk

ART. ST-09

«What do I do with it?», you ask. We answer: «Anything you like!». You can paint it with special fabric paint or markers, decorate with beads and sequins, embroider different patterns, sew on pieces of fabric, or even make clothes... Let your fantasy lead you!