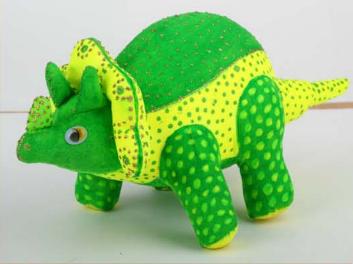

**DOUDOU** – textile shapes of various animals: from dinosaurs to field mouse, made from plain pale color cotton fabric, stuffed with Holofiber.

Create for Fun

These shapes are a brilliant idea for making one's own individual and unique talisman.

It can become a home decoration, a bag accessory or even a toy for children!

Marc

Marabu

Silk

ART. ST-09

«What do I do with it?», you ask. We answer: «Anything you like!». You can paint it with special fabric paint or markers, decorate with beads and sequins, embroider different patterns, sew on pieces of fabric, or even make clothes... Let your fantasy lead you!